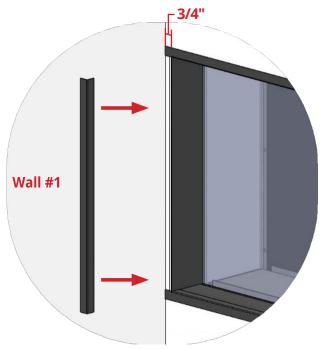

Example: Left/Right side open uses: 1 Top, 1 bottom, 1 "C" shaped, and 1 short side trim.

2

All are held on by magnets for easy installation and removal.

For proper fitment of the 5-piece trim, ensure that the fireplace installed in "Wall 2" has at least a 3/4" gap from the closest part to "Wall 1" as shown in the example.

Detail view "A"