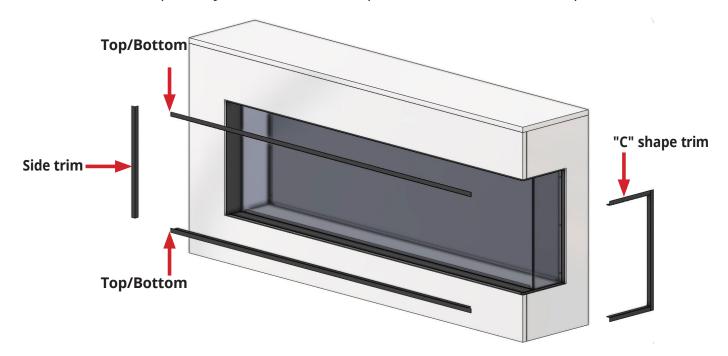

#### **ASSEMBLY, PARTS & HARDWARE LIST**

Each kit consists of 5 pieces, they are 2 "C" shaped trims, 1 short side trim, and 2 long top/bottom trims. The length of the top/bottom trims is based on the fireplace length.

Example: Left/Right side open uses: 1 Top, 1 bottom, 1 "C" shaped, and 1 short side trim.

2

All are held on by magnets for easy installation and removal.

For proper fitment of the 5-piece trim, ensure that the fireplace installed in "Wall 2" has at least a 3/4" gap from the closest part to "Wall 1" as shown in the example.