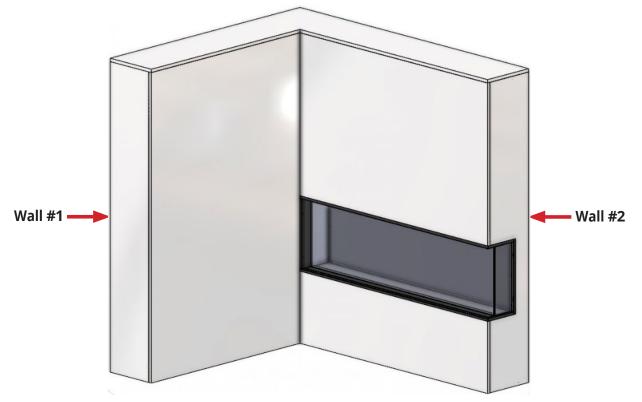

Example: Left/Right side open uses: 1 Top, 1 bottom, 1 "C" shaped, and 1 short side trim.

2

All are held on by magnets for easy installation and removal.

For proper fitment of the 5-piece trim, ensure that the fireplace installed in "Wall 2" has at least a 3/4" gap from the closest part to "Wall 1" as shown in the example.