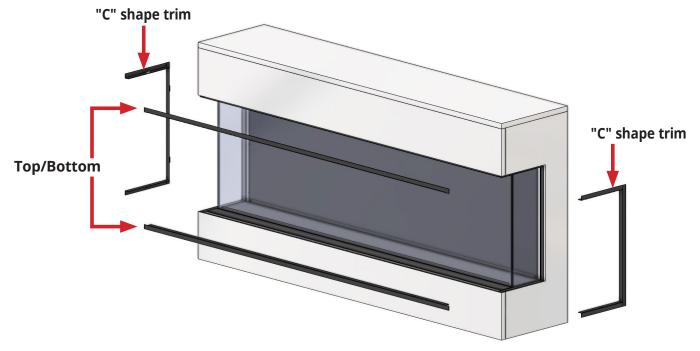

#### **ASSEMBLY, PARTS & HARDWARE LIST**

Each kit consists of 5 pieces, they are 2 "C" shaped trims, 1 short side trim, and 2 long top/bottom trims. The length of the top/bottom trims is based on the fireplace length.

#### **Trim Installation**

The 5 pieces can accommodate a bay/3-sided installation and a left/right installation finished with drywall or wood up to 3/4". See below examples.

Example: Bay/3-sided uses: 1 Top, 1 bottom, and 2 "C" shaped trims.