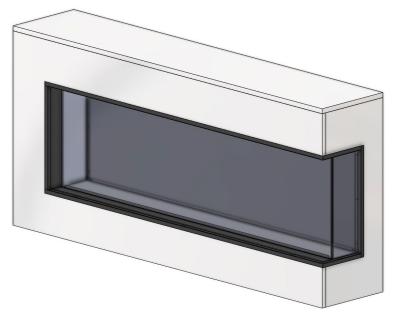

#### **ASSEMBLY, PARTS & HARDWARE LIST**

Each kit consists of 5 pieces, they are 2 "C" shaped trims, 1 short side trim, and 2 long top/bottom trims. The length of the top/bottom trims is based on the fireplace length.

#### **Trim Installation**

The 5 pieces can accommodate a bay/3-sided installation and a left/right installation finished with drywall or wood up to 3/4". See below examples.

Example: Bay/3-sided uses: 1 Top, 1 bottom, and 2 "C" shaped trims.

Example: Left/Right side open uses: 1 Top, 1 bottom, 1 "C" shaped, and 1 short side trim.

2

All are held on by magnets for easy installation and removal.

For proper fitment of the 5-piece trim, ensure that the fireplace installed in "Wall 2" has at least a 3/4" gap from the closest part to "Wall 1" as shown in the example.