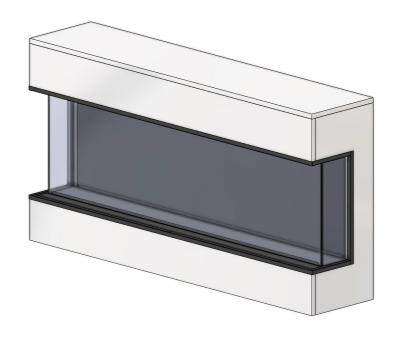

#### **ASSEMBLY, PARTS & HARDWARE LIST**

Each kit consists of 5 pieces, they are 2 "C" shaped trims, 1 short side trim, and 2 long top/bottom trims. The length of the top/bottom trims is based on the fireplace length.

#### **Trim Installation**

The 5 pieces can accommodate a bay/3-sided installation and a left/right installation finished with drywall or wood up to 3/4". See below examples.

Example: Bay/3-sided uses: 1 Top, 1 bottom, and 2 "C" shaped trims.

Example: Left/Right side open uses: 1 Top, 1 bottom, 1 "C" shaped, and 1 short side trim.

2

All are held on by magnets for easy installation and removal.

For proper fitment of the 5-piece trim, ensure that the fireplace installed in "Wall 2" has at least a 3/4" gap from the closest part to "Wall 1" as shown in the example.