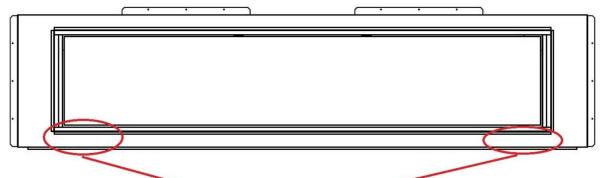

EXAMPLE OF LOCATION OF CONNECTORS FOR LOGS

(80" AND ABOVE WILL HAVE TWO CONNECTIONS)

CONNECTION ON ONE SIDE OF LOGS, SINCE LOGS HAVE THE CONNECTION ON ONLY ONE SIDE TURN LOGS AROUND SO THAT YOU ARE ABLE TO CONNECT LOGS \*ON LOGS\*