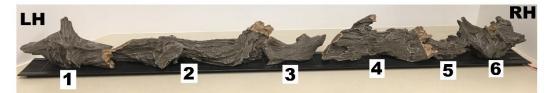

#### **INDIVIDUAL PART NUMBERS**

- LOG 1: DWLS-1
- LOG 2: DWLS-2
- LOG 3: DWLS-3
- LOG 4: DWLS-4
- LOG 5: DWLS-5
- LOG 6: DWLS-6
- 1-LED BULB: DWLS-LED (USES 8 LED BULBS)
- 60" DWLS TRAY: DWLS-60-TRAY

\*CAN BE REVERSED FOR BIGGER UNITS\*