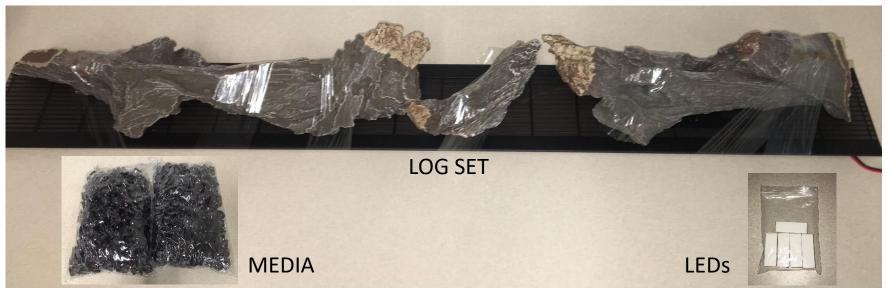

#### Open the Driftwood Log Set and locate the following: Log set, Smoked Glacier Crystals, LED bulbs

Log Configurations: LFV40/15 & LFV2-40/15: (1)-40" Log Set LFV60/15 & LFV2-60/15: (1)-60" Log Set LFV80/15 & LFV2-80/15: (2)-40" Log Sets(ONE INSTALLED REVERSED) LFV100/15 & LFV2- 100/15: (1)-40" Log Set & (1)-60" Log Set(ONE INSTALLED REVERSED) LFV120/15 & LFV2-120/15: (2)-60" Log Sets(ONE INSTALLED REVERSED)