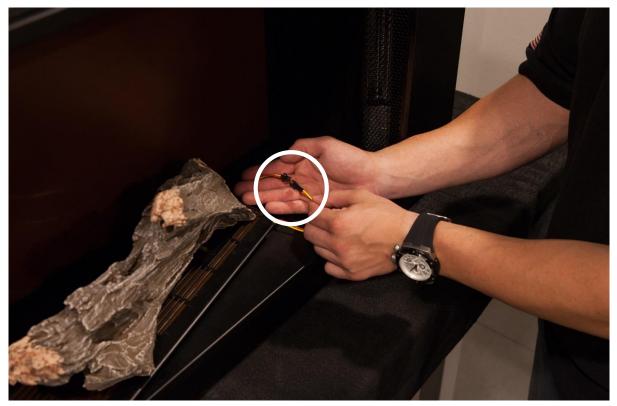

\*REMOVING MODULE TO LOCATE WIRES WILL MAKE IT EASIER AND SOMETIMES NECESSARY FOR LH CONNECTION\*

After you locating the wires inside the fireplace and the end of the driftwood logs. Plug in wires to each other.

Place the driftwood logs in the center of the firebox so that it sits flush in the designated channel.

LED EXAMPLE

Locate your LEDs inside the shipping box. Remove 1 log at a time and note orientation. Install the LEDs in the sockets, simply align the probes from the LEDs to the holes in the socket and insert until fully seated. Replace the removed log and repeat for the remaining logs.