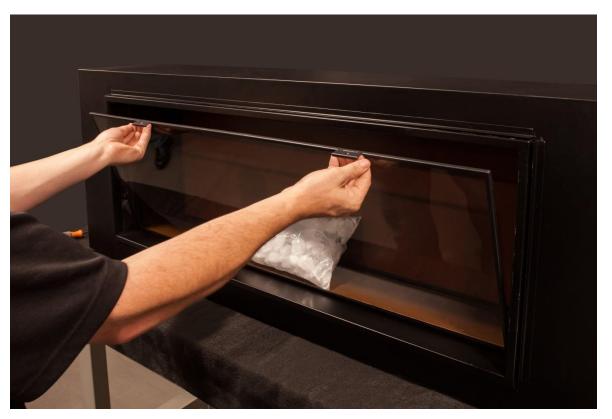

Add the smoked glacier crystals around the logs. Then replace glass in the front of the unit where it was first removed from.