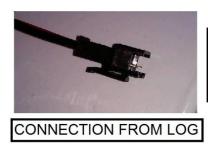

EXAMPLE OF LOCATION OF CONNECTORS FOR LOGS

(80" AND ABOVE WILL HAVE TWO CONNECTIONS)

CONNECTION ON ONE SIDE OF LOGS, SINCE LOGS HAVE THE CONNECTION ON ONLY ONE SIDE TURN LOGS AROUND SO THAT YOU ARE ABLE TO CONNECT LOGS \*ON LOGS\*

\*NOTE\* CONNECTION FOR LOG SET ON RIGHT HAND SIDE