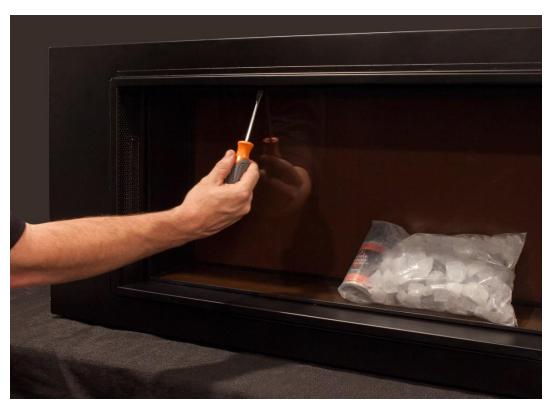

#### Locate screws holding in the glass and remove

Carefully remove glass panel by pulling on the tabs located on the left and right side of the firebox lean the glass towards you and lift glass out. **Make sure not to drag glass as alignment pegs on bottom may damage module finish.** 