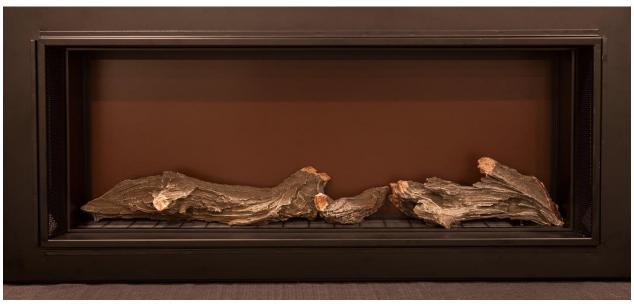

Place the driftwood logs in the center of the firebox so that it sits flush in the designated channel.

LED EXAMPLE

Locate your LEDs inside the shipping box. Remove 1 log at a time and note orientation. Install the LEDs in the sockets, simply align the probes from the LEDs to the holes in the socket and insert until fully seated. Replace the removed log and repeat for the remaining logs.

Add the smoked glacier crystals around the logs. Then replace glass in the front of the unit where it was first removed from.