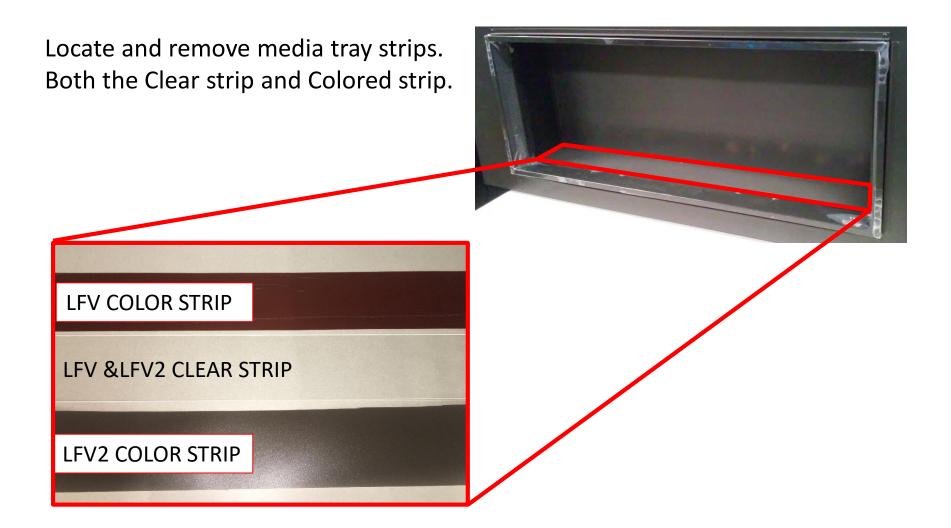

#### Locate screws holding in the glass and remove



Carefully remove glass panel by pulling on the tabs located on the left and right side of the firebox lean the glass towards you and lift glass out. **Make sure not to drag glass as alignment pegs on bottom may damage module finish.** 



#### Open the Driftwood Log Set and locate the following: Log set, Smoked Glacier Crystals, LED bulbs

Log Configurations: LFV40/15 & LFV2-40/15: (1)-40" Log Set LFV60/15 & LFV2-60/15: (1)-60" Log Set LFV80/15 & LFV2-80/15: (2)-40" Log Sets(ONE INSTALLED REVERSED) LFV100/15 & LFV2- 100/15: (1)-40" Log Set & (1)-60" Log Set(ONE INSTALLED REVERSED) LFV120/15 & LFV2-120/15: (2)-60" Log Sets(ONE INSTALLED REVERSED)





EXAMPLE OF LOCATION OF CONNECTORS FOR LOGS

(80" AND ABOVE WILL HAVE TWO CONNECTIONS)







CONNECTION ON ONE SIDE OF LOGS, SINCE LOGS HAVE THE CONNECTION ON ONLY ONE SIDE TURN LOGS AROUND SO THAT YOU ARE ABLE TO CONNECT LOGS \*ON LOGS\*

\*REMOVING MODULE TO LOCATE WIRES WILL MAKE IT EASIER AND SOMETIMES NECESSARY FOR LH CONNECTION\*



After you locating the wires inside the fireplace and the end of the driftwood logs. Plug in wires to each other.



Place the driftwood logs in the center of the firebox so that it sits flush in the designated channel.

LED EXAMPLE

Locate your LEDs inside the shipping box. Remove 1 log at a time and note orientation. Install the LEDs in the sockets, simply align the probes from the LEDs to the holes in the socket and insert until fully seated. Repla