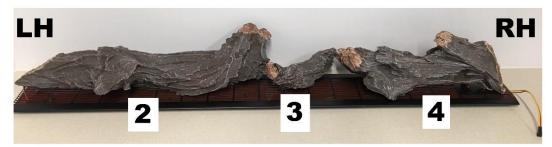

#### **DWLS-40/15**

 INDIVIDUAL PART NUMBERS
 \*NOTE\*

 LOG 2: DWLS-2
 CONNECTION FOR LOG

 LOG 3: DWLS-3
 SET ON RIGHT HAND SIDE

 LOG 4: DWLS-4
 LOG 4: DWLS-4

 1-LED BULB: DWLS-LED (USES 5 LED BULBS)

 40" DWLS TRAY: DWLS-40-TRAY

 \*CAN BE REVERSED FOR BIGGER UNITS\*

\*NOTE\* CONNECTION FOR LOG SET ON RIGHT HAND SIDE