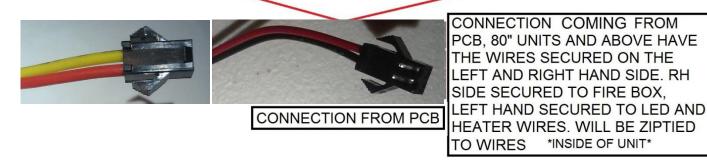

EXAMPLE OF LOCATION OF CONNECTORS FOR LOGS

(80" AND ABOVE WILL HAVE TWO CONNECTIONS)

CONNECTION ON ONE SIDE OF LOGS, SINCE LOGS HAVE THE CONNECTION ON ONLY ONE SIDE TURN LOGS AROUND SO THAT YOU ARE ABLE TO CONNECT LOGS \*ON LOGS\*

\*REMOVING MODULE TO LOCATE WIRES WILL MAKE IT EASIER AND SOMETIMES NECESSARY FOR LH CONNECTION\*

After you locating the wires inside the fireplace and the end of the driftwood logs. Plug in wires to each other.