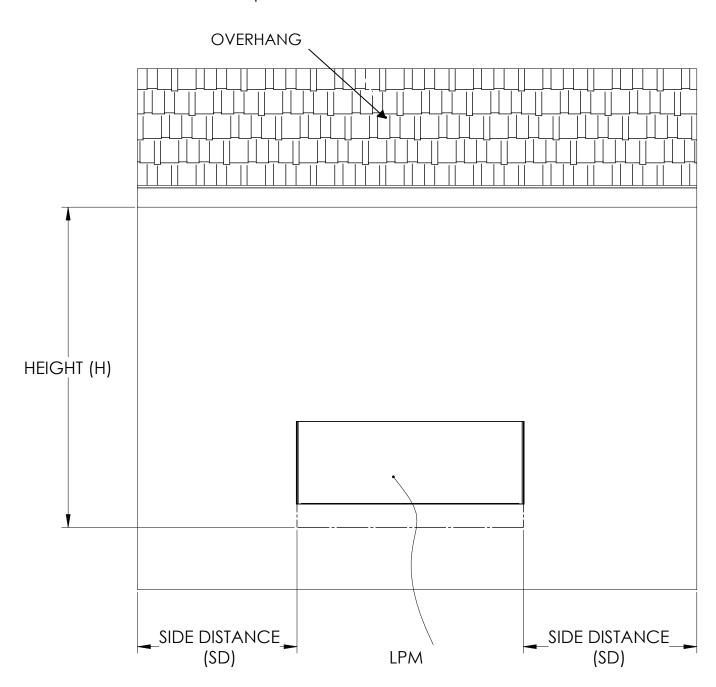

## LANDSCAPE PRO MULTI

# **OUTDOOR INSTALLATION REQUIREMENTS**

#### **Side Protection:**

Side distance (SD) must be 50% (or more) of the height(H).

If: H=6'

Then: SD=3' minimum (6' x 50%=3') Note: H taken from bottom of fireplace.