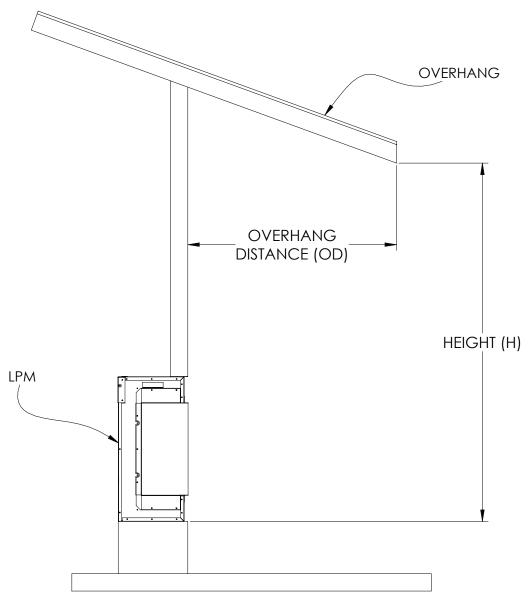

### LANDSCAPE PRO MULTI

## **OUTDOOR INSTALLATION REQUIREMENTS**

The Landscape Pro Multi Series electric fireplaces from Modern Flames LLC have been tested and approved for installation outdoors under a patio cover and away from direct water contact or direct sun light. Modern Flames LLC standard warranty applies if installed per instructions. All electrical wiring shall be to local building codes. Consult professional installers before installation. Approved installations are as noted below.

#### **Front Protection:**

Patio roof overhang must be 50% (or more) of the height of the patio roof from bottom of fireplace.

If: H=6'

Then: OD=3' minimum (6' x 50%=3')

Note 1: Base of fireplace must be 2" (minimum) above floor.

Note 2: H taken from bottom of fireplace.