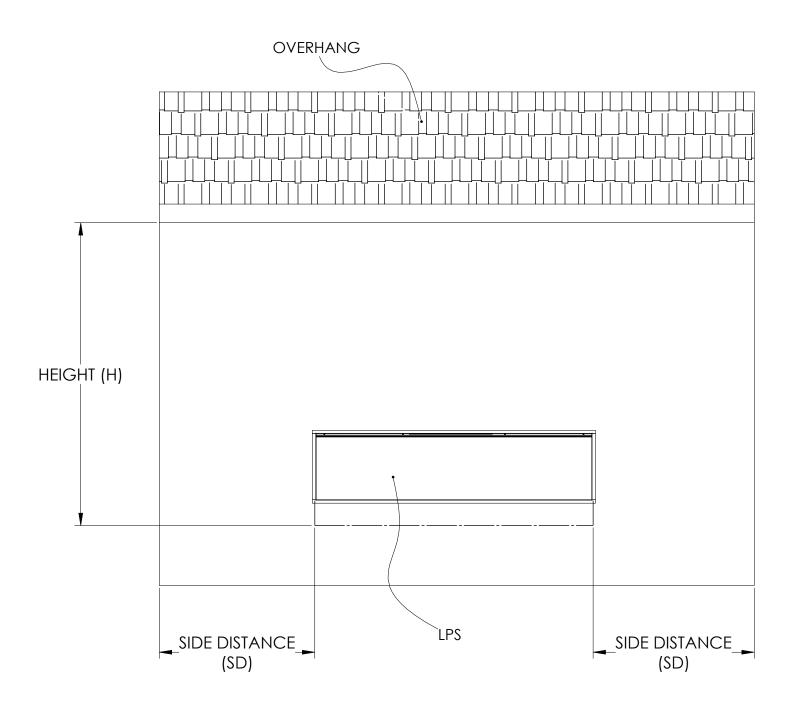

## LANDSCAPE PRO SLIM

# OUTDOOR INSTALLATION REQUIREMENTS

#### **Side Protection:**

Side distance (SD) must be 50% (or more) of the height(H).

If: H=6'

Then: SD=3' minimum (6' x 50%=3') Note: H taken from bottom of fireplace.