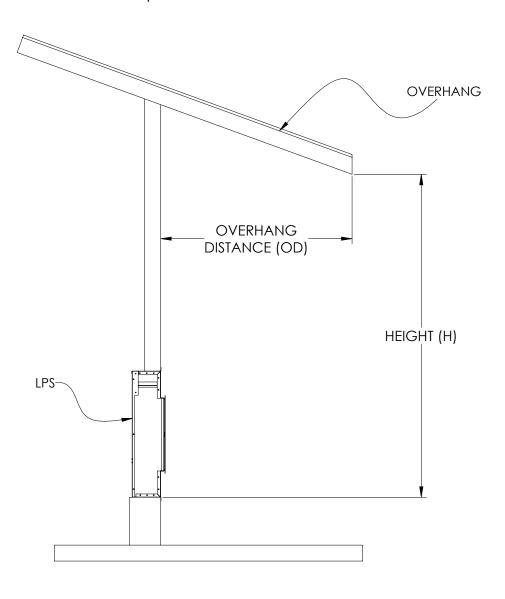

### LANDSCAPE PRO SLIM

## **OUTDOOR INSTALLATION REQUIREMENTS**

The Landscape Pro Slim Series electric fireplaces from Modern Flames LLC have been tested and approved for installation outdoors under a patio cover and away from direct water contact or direct sun light. Modern Flames LLC standard warranty applies if installed per instructions. All electrical wiring shall be to local building codes. Consult professional installers before installation. Approved installations are as noted below.

#### **Front Protection:**

Patio roof overhang must be 50% (or more) of the height of the patio roof from bottom of fireplace.

If: H=6'

Then: OD=3' minimum (6' x 50%=3')

Note 1: Base of fireplace must be 2" (minimum) above floor.

Note 2: H taken from bottom of fireplace.