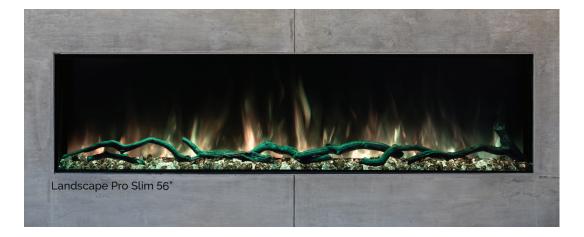

# LANDSCAPE PRO™ SLIM SERIES Built-in Clean Face Electric Fireplace

## LANDSCAPE PRO™ SLIM SERIES Built-in Clean Face Electric Fireplace

The Landscape Pro Slim electric fireplace is the perfect option for any customer looking for a unique frameless look installed into a 2" x 6" wall. This new Slim model in the Landscape Pro Series features independently controlled flame plus up & down lighting with an edge-to-edge viewing area. This Pro Series model features NEW Hybrid-FX™ flame technology, high intensity LED lighting and active ember bed, Driftwood Logs & Wi-Fi controls all as standard features. The Landscape Pro Slim features a 5000 BTU heater, remote and wireless control and comes in 5 linear sizes, 44" | 56" | 68" | 80" | 96".

# LANDSCAPE PRO™ SLIM SERIES

Driftwood Logs & Acrylic Ember Bed Included Standard

Flames & Ember Bed Colors - Several Color Combinations Available & Controlled Independently

Comes Standard with 2 Types of Acrylic Media: Smoke & Clear