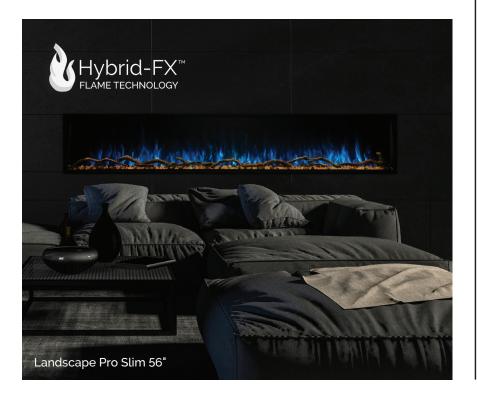

### STANDARD FEATURES Hybrid-FX™ Flame Technology Flame, Ember Bed & Down lighting Controlled, Independently or Together 2 Different Ember Bed Stone Styles Full Flame Viewing Area Fully Finished Clean Face Installation Finish Trim Kit Included 5,000 BTU Variable Heater Variable Flames Remote Control Hidden Manual Controls

Wi-Fi Controls with Modern Flames App