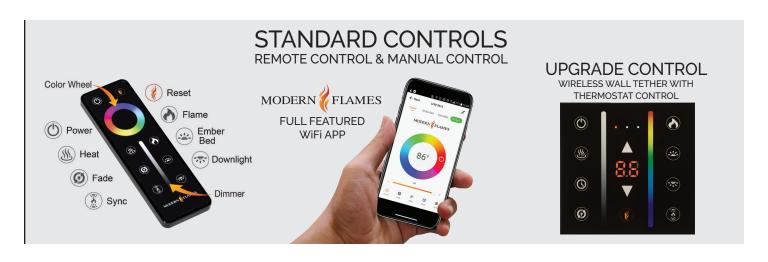

### STANDARD FEATURES Hybrid-FX™ Flame Technology Flame, Ember Bed & Down lighting Controlled, Independently or Together 2 Different Ember Bed Stone Styles Full Flame Viewing Area Fully Finished Clean Face Installation Finish Trim Kit Included 5,000 BTU Variable Heater Variable Flames Remote Control Hidden Manual Controls

Wi-Fi Controls with Modern Flames App