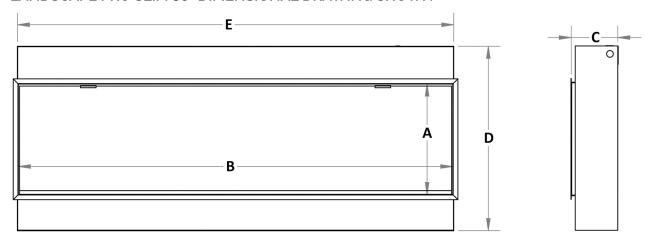

## LANDSCAPE PRO™ SLIM Dimension Specs

#### LANDSCAPE PRO SLIM DIMENSIONAL SPECS

| MODEL#   | А  | В  | С | D     | E     | FRAMING (WxHxD)       |
|----------|----|----|---|-------|-------|-----------------------|
| LPS-4414 | 14 | 44 | 6 | 23.75 | 44.25 | 44.5 W x 24 H x 5.5 D |
| LPS-5614 | 14 | 56 | 6 | 23.75 | 56.25 | 56.5 W x 24 H x 5.5 D |
| LPS-6814 | 14 | 68 | 6 | 23.75 | 68.25 | 68.5 W x 24 H x 5.5 D |
| LPS-8014 | 14 | 80 | 6 | 23.75 | 80.25 | 80.5 W x 24 H x 5.5 D |
| LPS-9614 | 14 | 96 | 6 | 23.75 | 96.25 | 96.5 W x 24 H x 5.5 D |

#### LANDSCAPE PRO SLIM 56" DIMENSIONAL DRAWING SHOWN