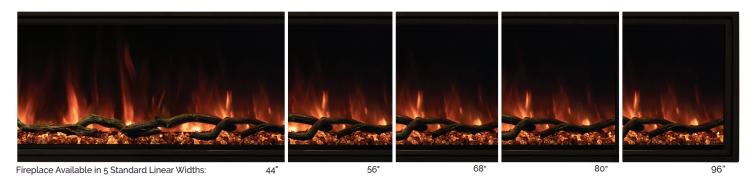

## LANDSCAPE PRO™ SLIM SERIES Built-in Clean Face Electric Fireplace

The Landscape Pro Slim electric fireplace is the perfect option for any customer looking for a unique frameless look installed into a 2" x 6" wall. This new Slim model in the Landscape Pro Series features independently controlled flame plus up & down lighting with an edge-to-edge viewing area. This Pro Series model features NEW Hybrid-FX™ flame technology, high intensity LED lighting and active ember bed, Driftwood Logs & Wi-Fi controls all as standard features. The Landscape Pro Slim features a 5000 BTU heater, remote and wireless control and comes in 5 linear sizes, 44" | 56" | 68" | 80" | 96".

#### LANDSCAPE PRO SLIM DIMENSIONAL SPECS

| MODEL#   | А  | В  | С | D     | E     | FRAMING (WxHxD)       |
|----------|----|----|---|-------|-------|-----------------------|
| LPS-4414 | 14 | 44 | 6 | 23.75 | 44.25 | 44.5 W x 24 H x 5.5 D |
| LPS-5614 | 14 | 56 | 6 | 23.75 | 56.25 | 56.5 W x 24 H x 5.5 D |
| LPS-6814 | 14 | 68 | 6 | 23.75 | 68.25 | 68.5 W x 24 H x 5.5 D |
| LPS-8014 | 14 | 80 | 6 | 23.75 | 80.25 | 80.5 W x 24 H x 5.5 D |
| LPS-9614 | 14 | 96 | 6 | 23.75 | 96.25 | 96.5 W x 24 H x 5.5 D |