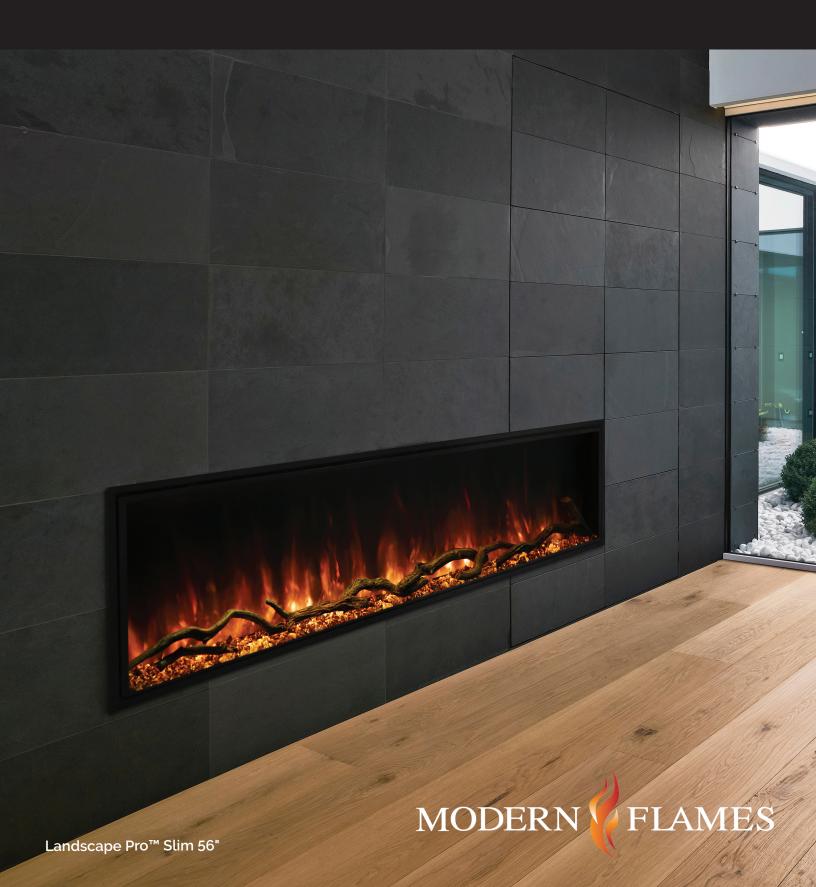

# LANDSCAPE PRO™ SLIM SERIES Built-in Clean Face Electric Fireplace

## LANDSCAPE PRO™ SLIM SERIES Built-in Clean Face Electric Fireplace

The Landscape Pro Slim electric fireplace is the perfect option for any customer looking for a unique frameless look installed into a 2" x 6" wall. This new Slim model in the Landscape Pro Series features independently controlled flame plus up & down lighting with an edge-to-edge viewing area. This Pro Series model features NEW Hybrid-FX™ flame technology, high intensity LED lighting and active ember bed, Driftwood Logs & Wi-Fi controls all as standard features. The Landscape Pro Slim features a 5000 BTU heater, remote and wireless control and comes in 5 linear sizes, 44" | 56" | 68" | 80" | 96".