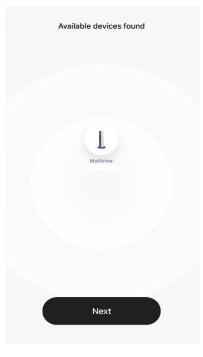

s Change Network                 |  |  |  |  |
| Password ©                                  |  |  |  |  |
|                                             |  |  |  |  |
| Confirm                                     |  |  |  |  |

4. Click on 'Search for Device' at the top of screen.

-Note the 'Modify Wi-Fi Config' button at the bottom, press to insert Wi-Fi information and change to 2.4ghz.

5. Insert Wi-Fi info at the bottom and change network to 2.4 ghz. Once entered hit 'Confirm' you will move onto the next step.



## Add Device

Power on the device and confirm that indicator light rapidly blinks





6. When you are back on

7. At this point the unit and mobile device should be linked. And the fireplace will turn back on. Select 'Next' to finish synching. This may take a few seconds.