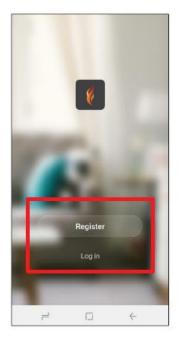

## **Multiview Wifi Instructions**

For Android Users

 Get started by downloading the Modern Flames app from the Apple App Store or the Google Play Store. New users will need to register. Existing users can log in.