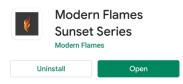

Android App is labeled as the name to the left in the store.

3. You will be able to add device by pressing the '+' on the top right or on the main button in the middle.

| <     | Add Manually           | Search fo     | r Device  | Ξ      |
|-------|------------------------|---------------|-----------|--------|
| Ensur | e that the device is r | eady for netw | ork conne | ction. |
|       |                        |               |           |        |
|       |                        |               |           |        |
|       |                        |               |           |        |
|       | _                      |               | -         |        |
|       | Modify                 | Wi-Fi config  |           |        |