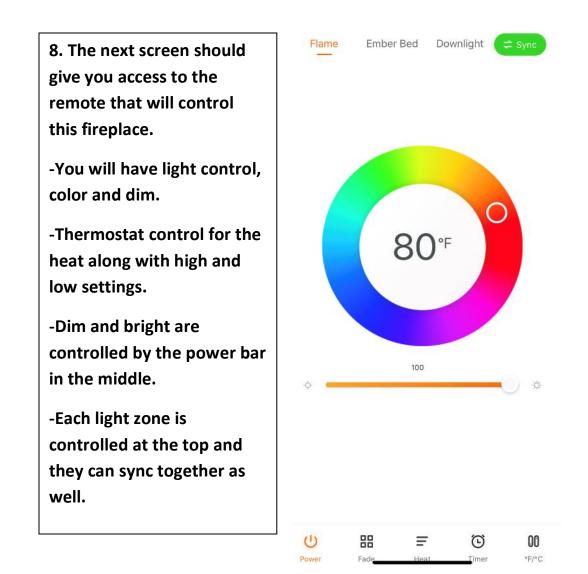

ange Network                 |  |  |  |  |
| Password ©                                  |  |  |  |  |
|                                             |  |  |  |  |
| Confirm                                     |  |  |  |  |

4. Click on 'Search for Device' at the top of screen.

-Note the 'Modify Wi-Fi Config' button at the bottom, press to insert Wi-Fi information and change to 2.4ghz.

5. Insert Wi-Fi info at the bottom and change network to 2.4 ghz. Once entered hit 'Confirm' you will move onto the next step.



## Add Device

Power on the device and confirm that indicator light rapidly blinks





6. When you are back on

7. At this point the unit and mobile device should be linked. And the fireplace will turn back on. Select 'Next' to finish synching. This may take a few seconds.