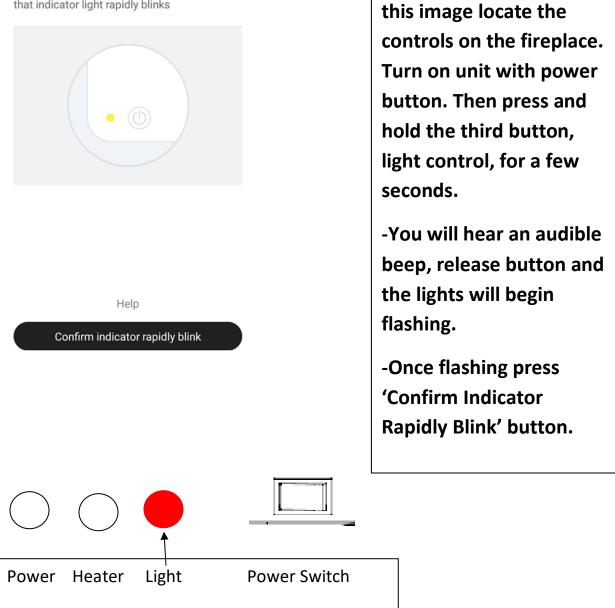

## Add Device

Power on the device and confirm that indicator light rapidly blinks

6. When you are back on

7. At this point the unit and mobile device should be linked. And the fireplace will turn back on. Select 'Next' to finish synching. This may take a few seconds.