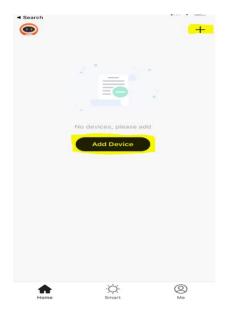

Android App is labeled as the name to the left in the store.

3. You will be able to add device by pressing the '+' on the top right or on the main button in the middle.

| <     | Add Manually           | Search fo     | r Device  | Ξ      |
|-------|------------------------|---------------|-----------|--------|
| Ensur | e that the device is r | eady for netw | ork conne | ction. |
|       |                        |               |           |        |
|       |                        |               |           |        |
|       |                        |               |           |        |
|       | _                      |               | -         |        |
|       | Modify                 | Wi-Fi config  |           |        |