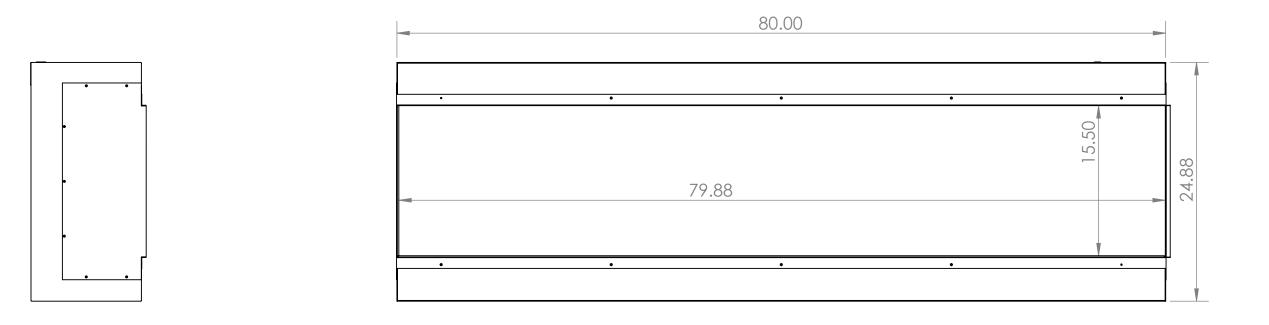

В

А

3

1

В

|                                                                                                                                                                                                                                        |             |         | UNLESS OTHERWISE SPECIFIED:                                                                                                                 |           | NAME | DATE |                                  |
|----------------------------------------------------------------------------------------------------------------------------------------------------------------------------------------------------------------------------------------|-------------|---------|---------------------------------------------------------------------------------------------------------------------------------------------|-----------|------|------|----------------------------------|
| _                                                                                                                                                                                                                                      |             |         | DIMENSIONS ARE IN INCHES                                                                                                                    | DRAWN     |      |      |                                  |
| _                                                                                                                                                                                                                                      |             |         | TOLERANCES:<br>FRACTIONAL±<br>ANGULAR: MACH± BEND±<br>TWO PLACE DECIMAL±<br>THREE PLACE DECIMAL±<br>INTERPRET GEOMETRIC<br>TOLERANCING PER: | CHECKED   |      |      | TITLE:                           |
| _                                                                                                                                                                                                                                      |             |         |                                                                                                                                             | ENG APPR. |      |      |                                  |
|                                                                                                                                                                                                                                        |             |         |                                                                                                                                             | MFG APPR. |      |      |                                  |
|                                                                                                                                                                                                                                        |             |         |                                                                                                                                             | Q.A.      |      |      |                                  |
| PROPRIETARY AND CONFIDENTIAL<br>THE INFORMATION CONTAINED IN THIS<br>DRAWING IS THE SOLE PROPERTY OF<br><insert company="" here="" name="">. ANY<br/>REPRODUCTION IN PART OR AS A WHOLE<br/>WITHOUT THE WRITTEN PERMISSION OF</insert> |             |         |                                                                                                                                             | COMMENTS: |      |      |                                  |
|                                                                                                                                                                                                                                        |             |         | MATERIAL                                                                                                                                    |           |      |      | SIZE DWG. NO.                    |
|                                                                                                                                                                                                                                        | NEXT ASSY   | USED ON | FINISH                                                                                                                                      |           |      |      | <b>C</b> Multiview78             |
| <insert company="" here="" name=""> IS<br/>PROHIBITED.</insert>                                                                                                                                                                        | APPLICATION |         | DO NOT SCALE DRAWING                                                                                                                        |           |      |      | SCALE: 1:10 WEIGHT: SHEET 1 OF 1 |