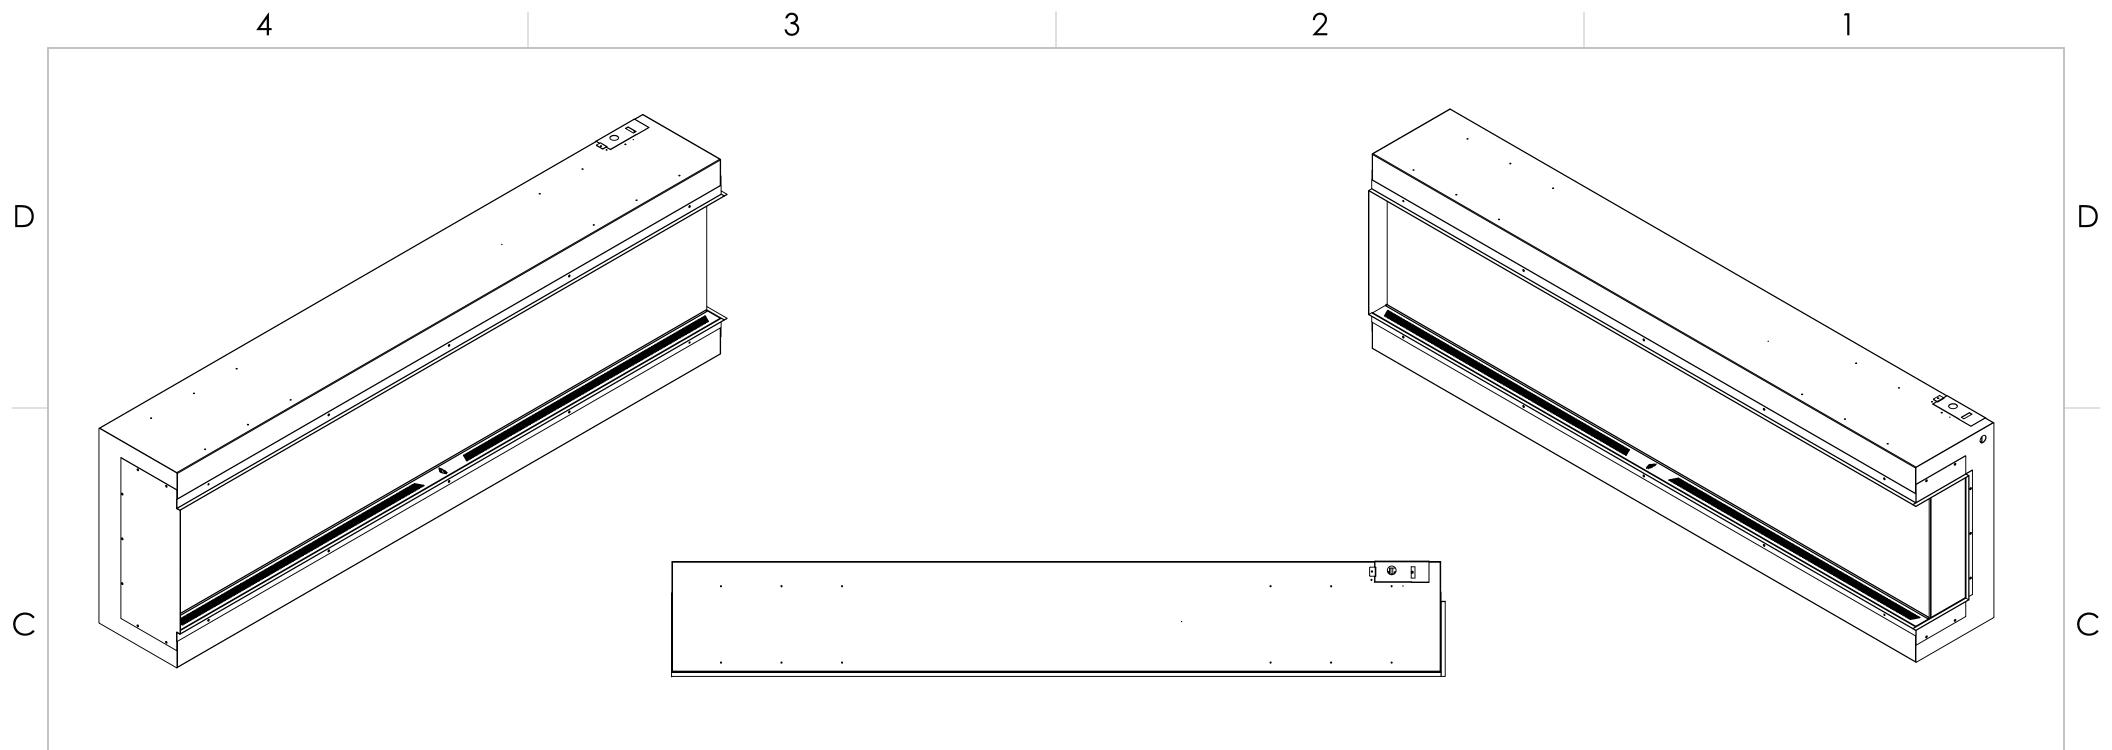

В

А

3

1

В

|                                                                                                                                                                                                                                        |             |         | UNLESS OTHERWISE SPECIFIED:                                                                                                                 |           | NAME | DATE |                                  |
|----------------------------------------------------------------------------------------------------------------------------------------------------------------------------------------------------------------------------------------|-------------|---------|---------------------------------------------------------------------------------------------------------------------------------------------|-----------|------|------|----------------------------------|
| _                                                                                                                                                                                                                                      |             |         | DIMENSIONS ARE IN INCHES                                                                                                                    | DRAWN     |      |      |                                  |
| _                                                                                                                                                                                                                                      |             |         | TOLERANCES:<br>FRACTIONAL±<br>ANGULAR: MACH± BEND±<br>TWO PLACE DECIMAL±<br>THREE PLACE DECIMAL±<br>INTERPRET GEOMETRIC<br>TOLERANCING PER: | CHECKED   |      |      | TITLE:                           |
| _                                                                                                                                                                                                                                      |             |         |                                                                                                                                             | ENG APPR. |      |      |                                  |
|                                                                                                                                                                                                                                        |             |         |                                                                                                                                             | MFG APPR. |      |      |                                  |
|                                                                                                                                                                                                                                        |             |         |                                                                                                                                             | Q.A.      |      |      |                                  |
| PROPRIETARY AND CONFIDENTIAL<br>THE INFORMATION CONTAINED IN THIS<br>DRAWING IS THE SOLE PROPERTY OF<br><insert company="" here="" name="">. ANY<br/>REPRODUCTION IN PART OR AS A WHOLE<br/>WITHOUT THE WRITTEN PERMISSION OF</insert> |             |         |                                                                                                                                             | COMMENTS: |      |      |                                  |
|                                                                                                                                                                                                                                        |             |         | MATERIAL                                                                                                                                    |           |      |      | SIZE DWG. NO.                    |
|                                                                                                                                                                                                                                        | NEXT ASSY   | USED ON | FINISH                                                                                                                                      |           |      |      | <b>C</b> Multiview78             |
| <insert company="" here="" name=""> IS<br/>PROHIBITED.</insert>                                                                                                                                                                        | APPLICATION |         | DO NOT SCALE DRAWING                                                                                                                        |           |      |      | SCALE: 1:10 WEIGHT: SHEET 1 OF 1 |