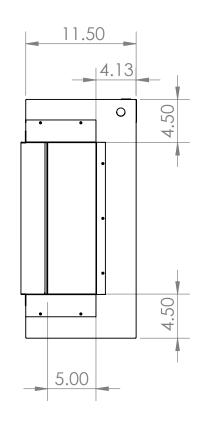

В

А

3

1

В

|                                                                                                                                                                                                                                        |             |         | UNLESS OTHERWISE SPECIFIED:                                                                                                                 |           | NAME | DATE |                                  |
|----------------------------------------------------------------------------------------------------------------------------------------------------------------------------------------------------------------------------------------|-------------|---------|---------------------------------------------------------------------------------------------------------------------------------------------|-----------|------|------|----------------------------------|
| _                                                                                                                                                                                                                                      |             |         | DIMENSIONS ARE IN INCHES                                                                                                                    | DRAWN     |      |      |                                  |
| _                                                                                                                                                                                                                                      |             |         | TOLERANCES:<br>FRACTIONAL±<br>ANGULAR: MACH± BEND±<br>TWO PLACE DECIMAL±<br>THREE PLACE DECIMAL±<br>INTERPRET GEOMETRIC<br>TOLERANCING PER: | CHECKED   |      |      | TITLE:                           |
| _                                                                                                                                                                                                                                      |             |         |                                                                                                                                             | ENG APPR. |      |      |                                  |
|                                                                                                                                                                                                                                        |             |         |                                                                                                                                             | MFG APPR. |      |      |                                  |
|                                                                                                                                                                                                                                        |             |         |                                                                                                                                             | Q.A.      |      |      |                                  |
| PROPRIETARY AND CONFIDENTIAL<br>THE INFORMATION CONTAINED IN THIS<br>DRAWING IS THE SOLE PROPERTY OF<br><insert company="" here="" name="">. ANY<br/>REPRODUCTION IN PART OR AS A WHOLE<br/>WITHOUT THE WRITTEN PERMISSION OF</insert> |             |         |                                                                                                                                             | COMMENTS: |      |      |                                  |
|                                                                                                                                                                                                                                        |             |         | MATERIAL                                                                                                                                    |           |      |      | SIZE DWG. NO.                    |
|                                                                                                                                                                                                                                        | NEXT ASSY   | USED ON | FINISH                                                                                                                                      |           |      |      | <b>C</b> Multiview78             |
| <insert company="" here="" name=""> IS<br/>PROHIBITED.</insert>                                                                                                                                                                        | APPLICATION |         | DO NOT SCALE DRAWING                                                                                                                        |           |      |      | SCALE: 1:10 WEIGHT: SHEET 1 OF 1 |