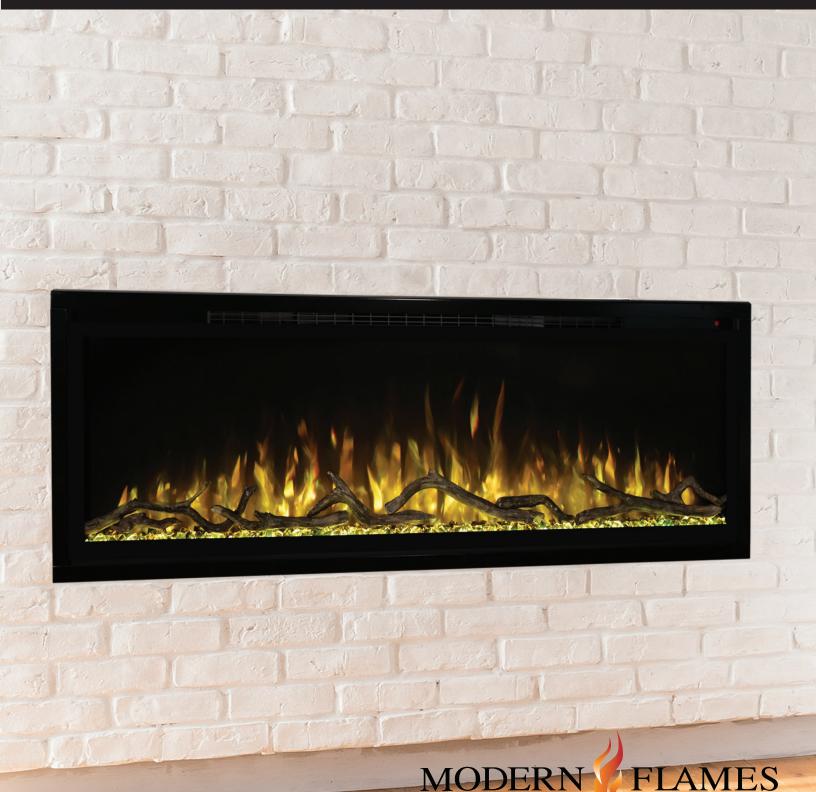

## SPECTRUM SLIMLINE SERIES Recessed Flush Mount or Wall Mount Electric Fireplace

Modern Flames new Spectrum Slimline has revamped the recessed electric fireplace category. This 2" x 4" or wall mount installation electric fireplace has removed the large black glass surround and is finished off with a sleek 5/8" trim to maximize the viewing area. Hardwoods or tile and be finished right up to the opening of the fireplace while still keeping in mind serviceability. The Spectrum Slimline features high intensity flame and ember bed lighting showcasing our new Hybrid-FX™ flame technology independently controlled with 12 different color options. Other standard features include variable & thermostatic heat, variable motor controls, timer, push button and remote controls. The acrylic crystal media and driftwood logs are both standard media and the Spectrum Slimline is available in 50", 60", 74" & 100" sizes.