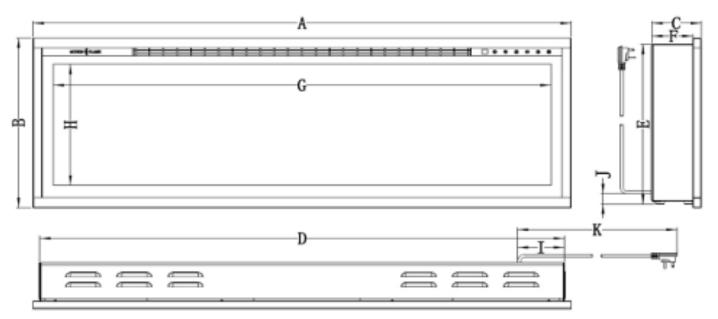

### SPECTRUM SLIMLINE Dimension Specs

| Model<br>Number | A        | в       | с       | D        | E       | F       | G         | н       | I       | J        | к        |
|-----------------|----------|---------|---------|----------|---------|---------|-----------|---------|---------|----------|----------|
| SPS-50B         | 49-3/4"  | 17"     | 4-3/4"  | 48-5/8"  | 16-1/8  | 4"      | 46"       | 12"     | 4-5/8"  | 1"       | 72"      |
|                 | (1264mm) | (430mm) | (121mm) | (1235mm) | (410mm) | (102mm) | (1168mm)  | (305mm) | (118mm) | (25.4mm) | (1829mm) |
| SPS-60B         | 59-3/4"  | 17"     | 4-3/4"  | 58-5/8"  | 16-1/8  | 4"      | 55-13/16" | 12"     | 4-5/8"  | 1"       | 72"      |
|                 | (1518mm) | (430mm) | (121mm) | (1489mm) | (410mm) | (102mm) | (1418mm)  | (305mm) | (118mm) | (25.4mm) | (1829mm) |
| SPS-74B         | 73-3/4"  | 17"     | 4-3/4"  | 72-5/8"  | 16-1/8  | 4"      | 69-3/4"   | 12"     | 4-5/8"  | 1"       | 72"      |
|                 | (1873mm) | (430mm) | (121mm) | (1845mm) | (410mm) | (102mm) | (1772mm)  | (305mm) | (118mm) | (25.4mm) | (1829mm) |
| SPS-100B        | 99-3/4"  | 17"     | 4-3/4"  | 98-5/8"  | 16-1/8  | 4"      | 95-7/8"   | 12"     | 4-5/8"  | 1"       | 72"      |
|                 | (2534mm) | (430mm) | (121mm) | (2505mm) | (410mm) | (102mm) | (2435mm)  | (305mm) | (118mm) | (25.4mm) | (1829mm) |

#### SPS-50B DIMENSIONAL DRAWING SHOWN

ModernFlames.com 3515 E. Atlanta Ave. Phoenix, AZ 85040 (602) 268-9353 • (877) 246-9353

INNOVATING THE INDUSTRY STANDARDS OF TOMORROW