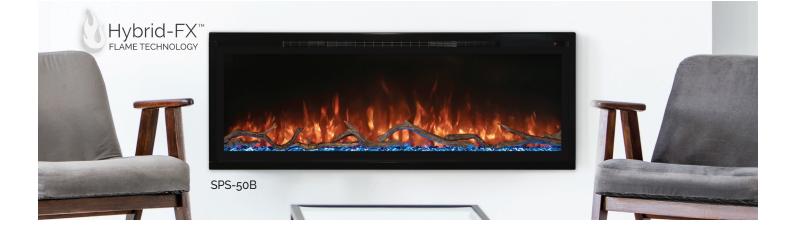

## SPECTRUM SLIMLINE SERIES Recessed Flush Mount or Wall Mount Electric Fireplace

Modern Flames new Spectrum Slimline has revamped the recessed electric fireplace category. This 2" x 4" or wall mount installation electric fireplace has removed the large black glass surround and is finished off with a sleek 5/8" trim to maximize the viewing area. Hardwoods or tile and be finished right up to the opening of the fireplace while still keeping in mind serviceability. The Spectrum Slimline features high intensity flame and ember bed lighting showcasing our new Hybrid-FX™ flame technology independently controlled with 12 different color options. Other standard features include variable & thermostatic heat, variable motor controls, timer, push button and remote controls. The acrylic crystal media and driftwood logs are both standard media and the Spectrum Slimline is available in 50", 60", 74" & 100" sizes.